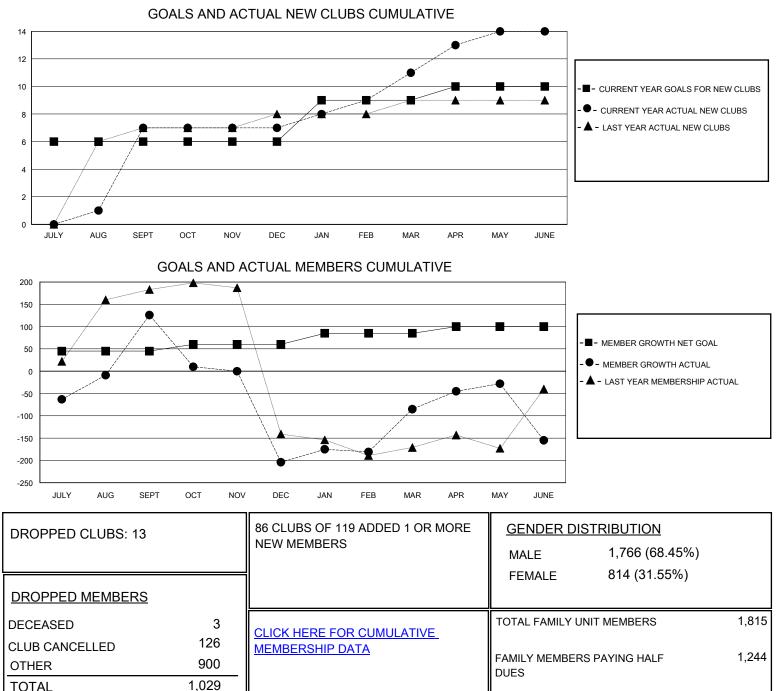

## MONTHLY MEMBERSHIP PROGRESS REPORT

District 325 F

Results as of: 6/30/2024

| GMT:                  | LOCATION NEPAL |           |               |                       |                         |                         | GMT CA                                             |
|-----------------------|----------------|-----------|---------------|-----------------------|-------------------------|-------------------------|----------------------------------------------------|
| Clubs                 |                |           |               | Members               |                         |                         |                                                    |
| RESULTS FOR 2023-2024 |                |           |               | RESULTS FOR 2023-2024 |                         |                         |                                                    |
| QUARTER               | NEW CLUB GOAL  | NEW CLUBS | DROPPED CLUBS | QUARTER MEM           | IBER GROWTH NET<br>GOAL | MEMBER GROWTH<br>ACTUAL | DROPPED<br>MEMBERS ACTUAL<br>(including transfers) |
| JULY/AUG/SEPT         | 6              | 7         | 0             | JULY/AUG/SEPT         | 45                      | 331                     | 197                                                |
| OCT/NOV/DEC           | 0              | 0         | 5             | OCT/NOV/DEC           | 15                      | 72                      | 399                                                |
| JAN/FEB/MAR           | 3              | 4         | 3             | JAN/FEB/MAR           | 25                      | 220                     | 89                                                 |
| APR/MAY/JUNE          | 1              | 3         | 5             | APR/MAY/JUNE          | 15                      | 308                     | 344                                                |